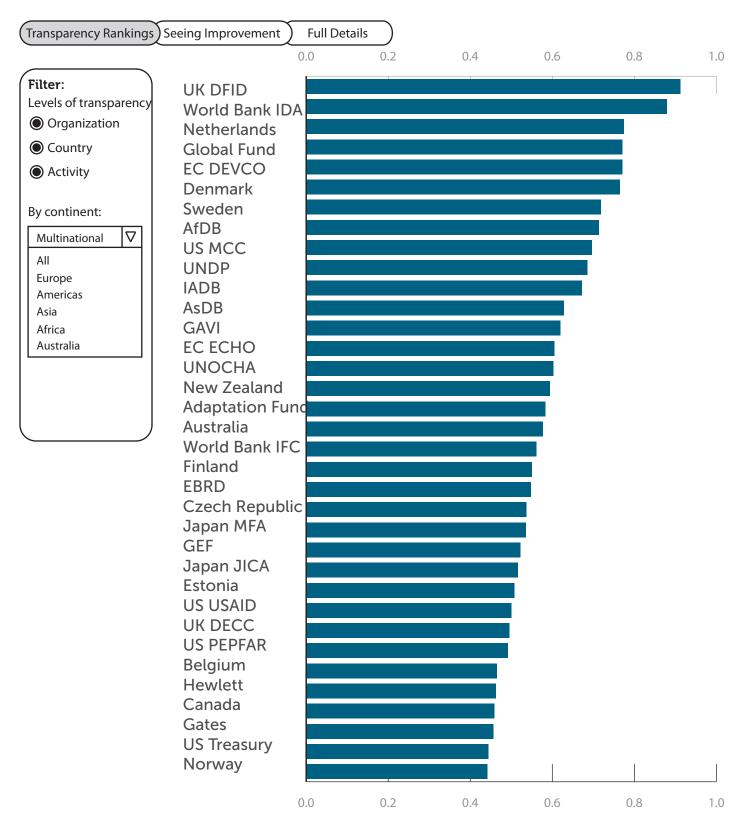

| <b>ilter:</b><br>evels of transparency | Rank | Agency |               | Org level         | Country level     | Activity leve |
|----------------------------------------|------|--------|---------------|-------------------|-------------------|---------------|
| Organization                           |      |        |               |                   |                   |               |
| Country                                |      |        |               |                   |                   |               |
| Activity                               |      | etc    |               |                   |                   |               |
| by continent:                          |      |        |               |                   |                   |               |
| Multinational                          |      |        |               |                   |                   |               |
| All Europe                             |      |        |               |                   |                   |               |
| Americas                               |      |        |               |                   |                   |               |
| Asia<br>Africa                         |      |        | can show tal  | ole of values, ir | clude this year's |               |
| Australia                              |      |        |               | last year's total |                   |               |
|                                        |      |        |               | same controls     | on left,          |               |
|                                        |      |        | sortable by c | licking labels    |                   |               |
|                                        |      |        |               |                   |                   | J             |
|                                        |      |        |               |                   |                   |               |
|                                        |      |        |               |                   |                   |               |
|                                        |      |        |               |                   |                   |               |
|                                        |      |        |               |                   |                   |               |
|                                        |      |        |               |                   |                   |               |
|                                        |      |        |               |                   |                   |               |
|                                        |      |        |               |                   |                   |               |
|                                        |      |        |               |                   |                   |               |
|                                        |      |        |               |                   |                   |               |
|                                        |      |        |               |                   |                   |               |
|                                        |      |        |               |                   |                   |               |
|                                        |      |        |               |                   |                   |               |
|                                        |      |        |               |                   |                   |               |