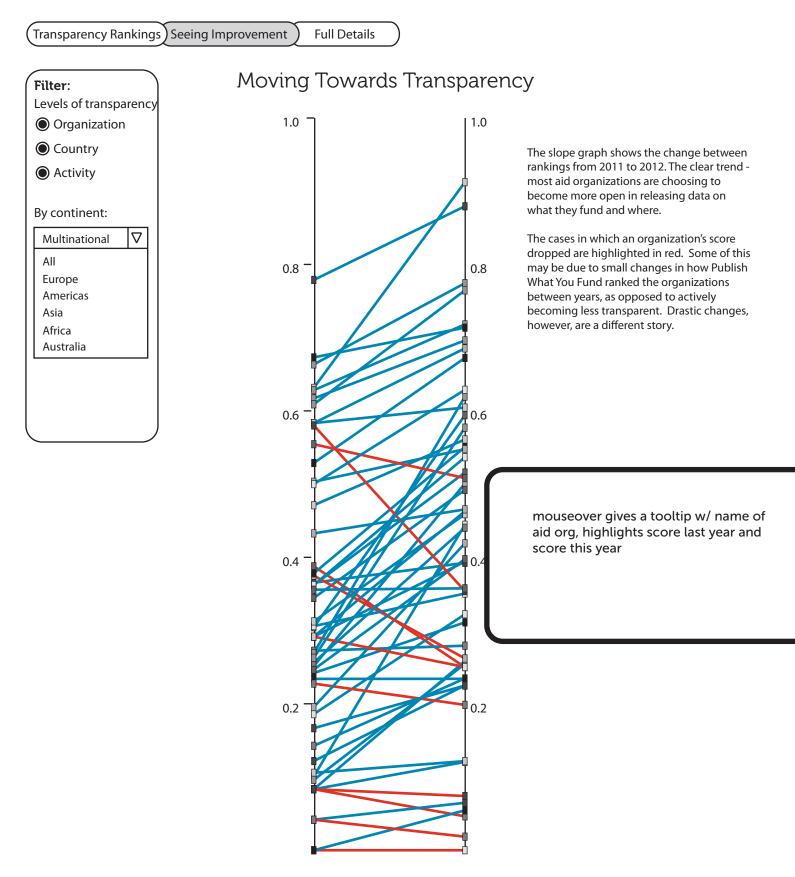

| <b>ilter:</b><br>evels of transparency | Rank | Agency |               | Org level         | Country level     | Activity leve |
|----------------------------------------|------|--------|---------------|-------------------|-------------------|---------------|
| Organization                           |      |        |               |                   |                   |               |
| Country                                |      |        |               |                   |                   |               |
| Activity                               |      | etc    |               |                   |                   |               |
| by continent:                          |      |        |               |                   |                   |               |
| Multinatio